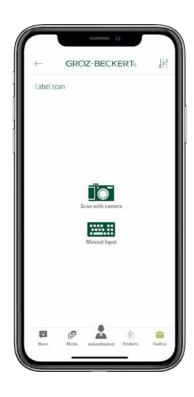

#### Two functions - one aim

- 1. Click on "Scan with camera". Take a picture of the DataMatrix code using the camera on your device.
- 2. Click on "Manual input". Enter the fabrication number shown on the label (in this example AABM9H).