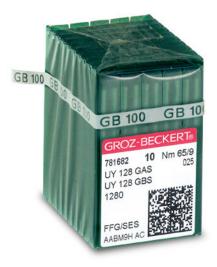

**GROZ-BECKERT** 

**Groz-Beckert KG** 

www.groz-beckert.com

Parkweg 2, 72458 Albstadt, Germany Phone +49 7431 10-0, Fax +49 7431 10-2777

contact-sewing@groz-beckert.com

Groz-Beckert needles with DataMatrix code

#### Only genuine with DataMatrix code

The authenticity test takes place via a DataMatrix code which can be found on all cartons in batch size 500 as well as on all modules of 10 of Groz-Beckert sewing machine needles. The authenticity test is started by activating the label scanner in the app "myGrozBeckert".