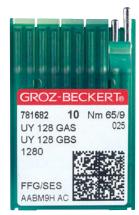

**GROZ-BECKERT** 

**Groz-Beckert KG** 

www.groz-beckert.com

Parkweg 2, 72458 Albstadt, Germany Phone +49 7431 10-0, Fax +49 7431 10-2777

contact-sewing@groz-beckert.com

Groz-Beckert needles with DataMatrix code

#### Only genuine with DataMatrix code

The authenticity test takes place via a DataMatrix code which can be found on all cartons in batch size 500 as well as on all modules of 10 of Groz-Beckert sewing machine needles. The authenticity test is started by activating the label scanner in the app "myGrozBeckert".