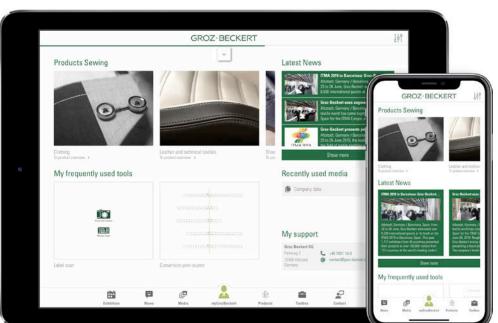

y check with one single click

With a minimum effort but a huge safety benefit, you can now test the authenticity of Groz-Beckert sewing machine needles: With the newly-developed label scanner that proves the genuineness with one single click. It is integrated in the "myGrozBeckert" app, where it can be found in the toolbox.

By this means, you can protect you and your customers from inferior copies that are often hard to differentiate from the original product at first glance and that don't come up to the quality of Groz-Beckert products.

**GROZ-BECKERT** 

**Groz-Beckert KG** 

www.groz-beckert.com

Parkweg 2, 72458 Albstadt, Germany Phone +49 7431 10-0, Fax +49 7431 10-2777

contact-sewing@groz-beckert.com



Groz-Beckert needles with DataMatrix code



The "myGroz-Beckert" app









## **GROZ-BECKERT**

#### How the label scanner works



#### Only genuine with DataMatrix code

The authenticity test takes place via a DataMatrix code which can be found on all cartons in batch size 500 as well as on all modules of 10 of Groz-Beckert sewing machine needles. The authenticity test is started by activating the label scanner in the app "myGrozBeckert".

#### Two functions - one aim

- 1. Click on "Scan with camera". Take a picture of the DataMatrix code using the camera on your device.
- 2. Click on "Manual input". Enter the fabrication number shown on the label (in this example AABM9H).



### Be on the safe side and get further information

Afterwards, a label is shown on the display of your device. If this matches the one on the package label, you have an original Groz-