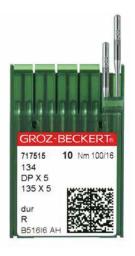

#### Recognize dur needles

Groz-Beckert dur needles will gradually replace all standard chromium coated needles. Therefore, the dur needle carries no additional designation in the product description. dur needles are marked as follows:

On the label of a 10-pack unit

On the label of the box holding 500 needles

With an additional label on the box holding 500 needles